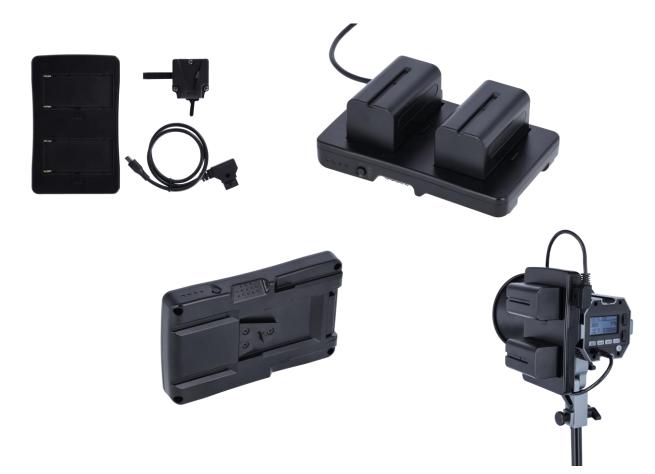

## NP-F-Adapter for Candela 60/100

NP-F Adapter For Candela 60/100: For Use Of Candela 60 Or 100 With Two NP-F batteries

- Effortless integration: Allows you to use your Candela 60 / 100 with two NP-F batteries
- For outdoor use: Perfect for mobile outdoor use
- Lightweight: Plastic ensures easy portability

Rollei

- Uncomplicated installation: Quick assembly without tools
- Cable included: Connection cable from D-TAP to USB-C included

LED light and NP-F batteries are not included.

| Technical Data                            |                                                                    |
|-------------------------------------------|--------------------------------------------------------------------|
| Model                                     | NP-F-Adapter for Candela 60/100                                    |
| Functions                                 | For the use of Candela 60 and 100 Bi-Color with NP-F batteries     |
| Material                                  | Aluminum                                                           |
| Compatibility                             | Batteries of type NP-F, V-mount to Nato standard                   |
| Connections                               | 1x V-mount, 1x Nato standard, 1x D-Tap, 1x USB-C                   |
| Dimensions (L x W x H)   Weight           | 15 x 9.6 x 2.2 cm   243 g (including v-mount and cable)            |
| What's in the Box and Packaging Details   |                                                                    |
| What's in the box                         | V-mount adapter, connection cable (D-Tap / USB-C),<br>NP-F adapter |
| Packaging dimensions (L x W x H)   Weight | cm   g                                                             |